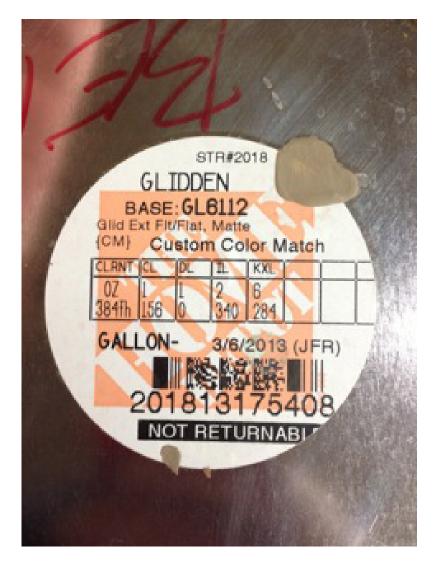

## Mailbox Post Paint color

Many people often ask if they can paint their own mailbox posts to keep them looking nice. The association has an approved paint color, which you need to match for your posts.

Below is the paint color mix for the mailbox posts within Plantana, Auburn Springs, and Rosewood.

This paint mix is for a full gallon of Glidden brand paint. Glidden paint can be purchased through your local Home Depot stores.

\*The mailboxes themselves have a powder coat paint finish and painting them with the same paint is unfortunately not advised.

Plantana, Auburn Springs, and Rosewood Mailbox Post Paint Color Mix